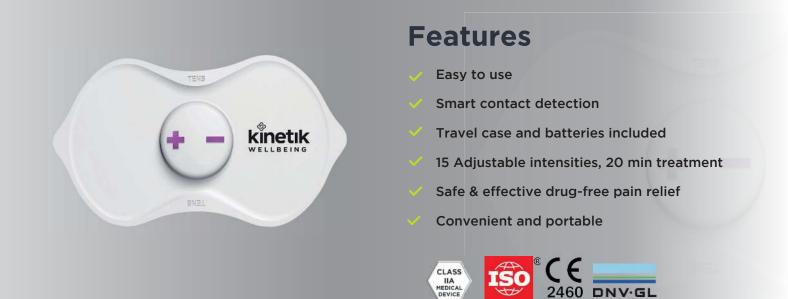

## Wireless TENS Pain Reliever

IIA MEDICAL DEVICE

## **Structure**

| Product name               | Wireless TENS pain reliever                   |
|----------------------------|-----------------------------------------------|
| Model number               | WT2                                           |
| Power                      | CR2032 Lithium 3V                             |
| Pulse rate                 | 70Hz                                          |
| Pulse width                | 200µs                                         |
| Output voltage             | Max. 65 Vpp, based on 500 $\Omega$ load ±-10% |
| Treatment time             | 20 minutes; auto-off                          |
| Pulse strenght             | 0 -15 Stages adjustable                       |
| Operation environment      | 10 ~ 40°C, 30 ~ 85% Relative Humidity         |
| Storage environment        | -10 ~ 50°C, 10 ~ 95% Relative Humidity        |
| Transportation environment | -10 ~ 50°C, 35 ~ 85% Relative Humidity        |
| Size                       | 112 x 72 x 10mm                               |