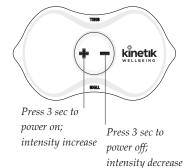

## **Structure**

| Product name               | Wireless TENS pain reliever                   |
|----------------------------|-----------------------------------------------|
| Model number               | WT2                                           |
| Power                      | CR2032 Lithium 3V                             |
| Pulse rate                 | 70Hz                                          |
| Pulse width                | 200µs                                         |
| Output voltage             | Max. 65 Vpp, based on 500 $\Omega$ load ±-10% |
| Treatment time             | 20 minutes; auto-off                          |
| Pulse strenght             | 0 -15 Stages adjustable                       |
| Operation environment      | 10 ~ 40°C, 30 ~ 85% Relative Humidity         |
| Storage environment        | -10 ~ 50°C, 10 ~ 95% Relative Humidity        |
| Transportation environment | -10 ~ 50°C, 35 ~ 85% Relative Humidity        |
| Size                       | 112 x 72 x 10mm                               |